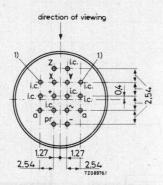

## DIMENSIONS AND CONNECTIONS

Dimensions in mm

Mounting and Accessories: see ZM1000

## CHARACTERISTICS, OPERATING CONDITIONS AND LIMITING VALUES

These are essential the same as of type ZM1000.

<sup>1)</sup> Length of these i.c. pins max. 2,8 mm.

<sup>2)</sup> Not tinned.

<sup>3)</sup> Standard deviation 0, 13 mm.